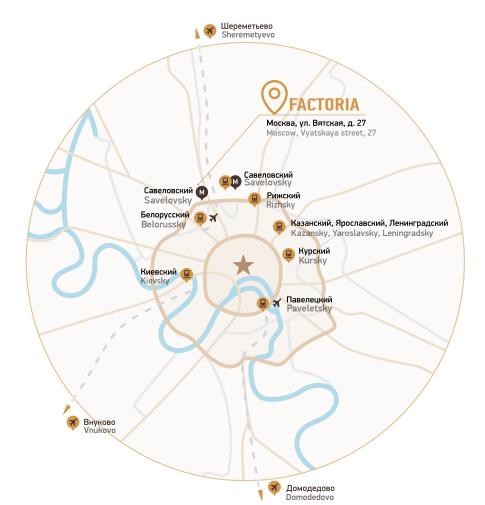

### **LOCATION AND ACCESS**

- Vyatskaya Str., 27.
- A formed business area. Located next to one of the most developed Moscow office submarkets – Belorussky.
- Just nearby, a large road junction is situated, which allows to go to the Third Ring Road, Leningradsky Avenue, and Novoslobodskaya Street.
- Convenient communication between the Savyolovskaya and Belorusskaya metro stations, providing guick access to the Sheremetyevo International Airport – 35 minutes.

### THE METRO IS CLOSE, THIRD RING ROAD — NEAR!

Savelovskaya Metro Station 5 minutes' walk

**400** m

Third Ring Road | Dmitrovskoe highway 700 m

Leningradskoe highway 1.5 km

700 м до Дмитровского ш. 700 m to Dmitrovskoe highway Entry from 2nd 5 мин. пешком 5 min walk Савеловская м **М** Савеловская ретье Транспортно Third Ring Road 1,5 км до Ленинградского ш. **6** 400 м до ТТК **М**енделеевская Станции метро Маршруты подъезда **М** Белорусская **Маршруты отъезда** 3,5 км до Садового кольца Пешеходный маршру Walking route 3.5 km to the Garden Ring