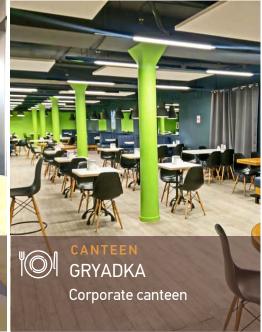

t of new entrances for infrastructure premises.
- Arrangement of open terraces for infrastructure premises.
- The first floors of factory buildings are transformed into infrastructure facilities and creative spaces. Window openings are expanded.
- Illumination of facades and territory.
- Planting of greenery and improvement of the territory, replacement of asphalt with paving blocks, installation of small architectural forms.
- Arrangement of pedestrian zone.
- Façade covering with creative graffiti.
- Arrangement of guest parking with the entrance from Vyatskaya street.

### SPACE OF CHOICE. INFRASTRUCTURE

NUMBER OF **BUILDINGS** 

**NUMBER OF FLOORS** IN BUILDINGS

**TOTAL AREA** 

**59** 600 sg. m.

**PARKING** car capacity



### INFRASTRUCTURE. FUNCTIONAL AND CONVENIENT



















### INFRASTRUCTURE. FUNCTIONAL AND CONVENIENT















### **NEW URBAN SPACE**









### **NEW URBAN SPACE**









### **NEW URBAN SPACE**



# FACTORIA

### OFFICE TENANTS. WINNER'S CHOICE

| МЕГАФОН                                                 | Kelloggis                                                            | <b>Б</b> Пятёрочка                                                                                              | DANONE                                                                 |
|---------------------------------------------------------|----------------------------------------------------------------------|-----------------------------------------------------------------------------------------------------------------|-----------------------------