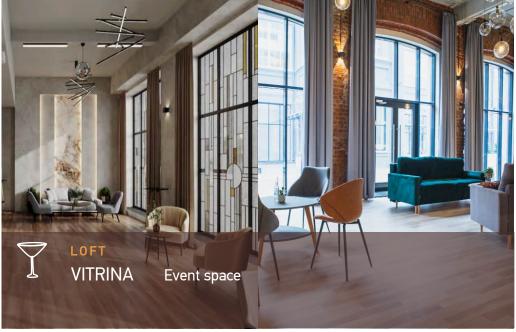

open terraces for infrastructure premises.
- The first floors of factory buildings are transformed into infrastructure facilities and creative spaces. Window openings are expanded.
- Illumination of facades and territory.
- Planting of greenery and improvement of the territory, replacement of asphalt with paving blocks, installation of small architectural forms.
- Arrangement of pedestrian zone.
- Façade covering with creative graffiti.
- Arrangement of guest parking with the entrance from Vyatskaya street.

### SPACE OF CHOICE. INFRASTRUCTURE

NUMBER OF **BUILDINGS** 

**NUMBER OF FLOORS** IN BUILDINGS

**TOTAL AREA** 

**59** 600 sg. m.

**PARKING** car capacity



### INFRASTRUCTURE. FUNCTIONAL AND CONVENIENT



















### INFRASTRUCTURE. FUNCTIONAL AND CONVENIENT















### **NEW URBAN SPACE**









### **NEW URBAN SPACE**









### **NEW URBAN SPACE**



# FACTORIA

### OFFICE TENANTS. WINNER'S CHOICE

| МЕГАФОН                                                 | Kelloggis                                                            | <b>Б</b> Пятёрочка                                                                                              | DANONE                                                                 |
|---------------------------------------------------------|----------------------------------------------------------------------|-----------------------------------------------------------------------------------------------------------------|------------------------------------------------------------------------|
| One of the leading