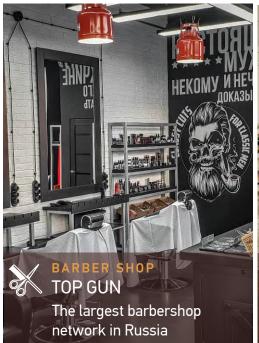

angement of open terraces for infrastructure premises.
- The first floors of factory buildings are transformed into infrastructure facilities and creative spaces. Window openings are expanded.
- Illumination of facades and territory.
- Planting of greenery and improvement of the territory, replacement of asphalt with paving blocks, installation of small architectural forms.
- Arrangement of pedestrian zone.
- Façade covering with creative graffiti.
- Arrangement of guest parking with the entrance from Vyatskaya street.

### SPACE OF CHOICE. INFRASTRUCTURE

NUMBER OF **BUILDINGS** 

**NUMBER OF FLOORS** IN BUILDINGS

**TOTAL AREA** 

**59** 600 sg. m.

**PARKING** car capacity



### INFRASTRUCTURE. FUNCTIONAL AND CONVENIENT



















### INFRASTRUCTURE. FUNCTIONAL AND CONVENIENT















### **NEW URBAN SPACE**









### **NEW URBAN SPACE**









### **NEW URBAN SPACE**



# FACTORIA

### OFFICE TENANTS. WINNER'S CHOICE

| МЕГАФОН                                                 | Kelloggis                                                            | <b>Б</b> Пятёрочка                                                                                              | DANONE                                                                 |
|---------------------------------------------------------|----------------------------------------------------------------------|-----------------------------------------------------------------------------------------------------------------|------------------------------------------------------------------------|
| One of