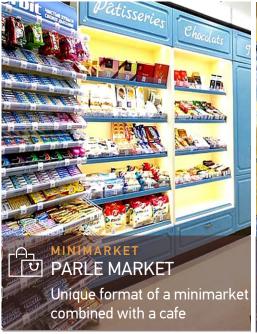

of open terraces for infrastructure premises.
- The first floors of factory buildings are transformed into infrastructure facilities and creative spaces. Window openings are expanded.
- Illumination of facades and territory.
- Planting of greenery and improvement of the territory, replacement of asphalt with paving blocks, installation of small architectural forms.
- Arrangement of pedestrian zone.
- Façade covering with creative graffiti.
- Arrangement of guest parking with the entrance from Vyatskaya street.

### SPACE OF CHOICE. INFRASTRUCTURE

NUMBER OF **BUILDINGS** 

**NUMBER OF FLOORS** IN BUILDINGS

**TOTAL AREA** 

**59** 600 sg. m.

**PARKING** car capacity



### INFRASTRUCTURE. FUNCTIONAL AND CONVENIENT



















### INFRASTRUCTURE. FUNCTIONAL AND CONVENIENT















### **NEW URBAN SPACE**









### **NEW URBAN SPACE**









### **NEW URBAN SPACE**



# FACTORIA

### OFFICE TENANTS. WINNER'S CHOICE

| МЕГАФОН                                                 | Kelloggis                                                            | <b>Б</b> Пятёрочка                                                                                              | DANONE                                                                 |
|---------------------------------------------------------|----------------------------------------------------------------------|-----------------------------------------------------------------------------------------------------------------|------------------------------------------------------------------------|
| One of the lea