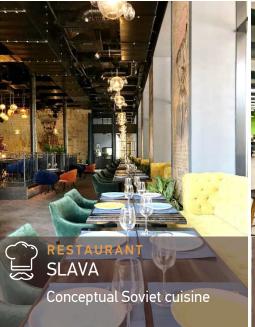

ent of new entrances for infrastructure premises.
- Arrangement of open terraces for infrastructure premises.
- The first floors of factory buildings are transformed into infrastructure facilities and creative spaces. Window openings are expanded.
- Illumination of facades and territory.
- Planting of greenery and improvement of the territory, replacement of asphalt with paving blocks, installation of small architectural forms.
- Arrangement of pedestrian zone.
- Façade covering with creative graffiti.
- Arrangement of guest parking with the entrance from Vyatskaya street.

### SPACE OF CHOICE. INFRASTRUCTURE

NUMBER OF **BUILDINGS** 

**NUMBER OF FLOORS** IN BUILDINGS

**TOTAL AREA** 

**59** 600 sg. m.

**PARKING** car capacity



### INFRASTRUCTURE. FUNCTIONAL AND CONVENIENT



















### INFRASTRUCTURE. FUNCTIONAL AND CONVENIENT















### **NEW URBAN SPACE**









### **NEW URBAN SPACE**









### **NEW URBAN SPACE**



# FACTORIA

### OFFICE TENANTS. WINNER'S CHOICE

| МЕГАФОН                                                 | Kelloggis                                                            | <b>Б</b> Пятёрочка                                                                                              | DANONE                                                                 |
|---------------------------------------------------------|----------------------------------------------------------------------|-----------------------------------------------------------------------------------------------------------------|---------------------------