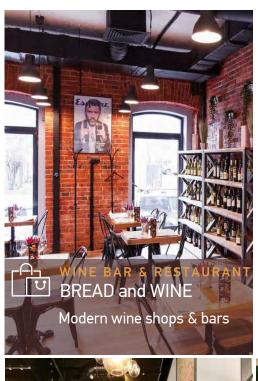

- Arrangement of new entrances for infrastructure premises.
- Arrangement of open terraces for infrastructure premises.
- The first floors of factory buildings are transformed into infrastructure facilities and creative spaces. Window openings are expanded.
- Illumination of facades and territory.
- Planting of greenery and improvement of the territory, replacement of asphalt with paving blocks, installation of small architectural forms.
- Arrangement of pedestrian zone.
- Façade covering with creative graffiti.
- Arrangement of guest parking with the entrance from Vyatskaya street.

### SPACE OF CHOICE. INFRASTRUCTURE

NUMBER OF **BUILDINGS** 

**NUMBER OF FLOORS** IN BUILDINGS

**TOTAL AREA** 

**59** 600 sg. m.

**PARKING** car capacity



### INFRASTRUCTURE. FUNCTIONAL AND CONVENIENT



















### INFRASTRUCTURE. FUNCTIONAL AND CONVENIENT















### **NEW URBAN SPACE**









### **NEW URBAN SPACE**









### **NEW URBAN SPACE**



# FACTORIA

### OFFICE TENANTS. WINNER'S CHOICE

| МЕГАФОН                                                 | Kelloggis                                                            | <b>Б</b> Пятёрочка                                                                                              | DANONE                                                                 |
|---------------------------------------------------------|----------------------------------------------------------------------|-----------------------------------------------------------------------------------------------------------------|-----------------