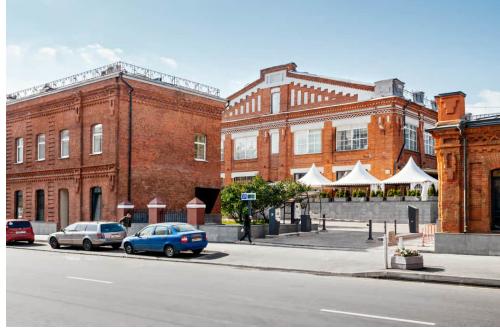

### **BASIC FACTS**

### FACTORIA IS THE LARGEST VIBRANT BUSINESS PARK IN THE DEVELOPED BUSINESS AREA.

- Complex consists of seventeen, 2 to 5 floors high, historical and modern buildings.
- Maximum convenient accessibility by public and private transport. 400 meters from the Third Ring Road, and 5 minutes by foot from the Savyolovskaya metro station.
- As a result of renovation in 2018, Factoria was transformed into a new urban space, both for the tenants, and for the residents of the district.
- Professional facility management RD MANAGEMENT.
- The architectural concept of the 2nd phase of renovation is being developed together with John McAslan +
   Partners architectural firm.

- Number of buildings 17
- Number of levels: 2-5 levels in a building
- Total area of the business park territory 4.8 hectares
- Total Gross area 59 600 sq. m.
- Rentable area 53 360 sq. m.

- Surface parking 429 parking slots
- Underground parking 108 parking slots
- Parking ratio 1 parking slot per 95 sq. m. of leased area