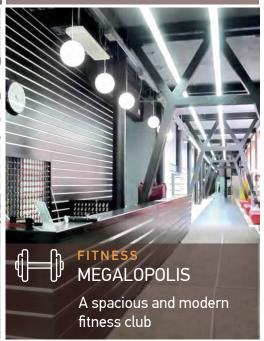

new entrances for infrastructure premises.
- Arrangement of open terraces for infrastructure premises.
- The first floors of factory buildings are transformed into infrastructure facilities and creative spaces. Window openings are expanded.
- Illumination of facades and territory.
- Planting of greenery and improvement of the territory, replacement of asphalt with paving blocks, installation of small architectural forms.
- Arrangement of pedestrian zone.
- Façade covering with creative graffiti.
- Arrangement of guest parking with the entrance from Vyatskaya street.

### SPACE OF CHOICE. INFRASTRUCTURE

NUMBER OF **BUILDINGS** 

**NUMBER OF FLOORS** IN BUILDINGS

**TOTAL AREA** 

**59** 600 sg. m.

**PARKING** car capacity



### INFRASTRUCTURE. FUNCTIONAL AND CONVENIENT



















### INFRASTRUCTURE. FUNCTIONAL AND CONVENIENT















### **NEW URBAN SPACE**









### **NEW URBAN SPACE**









### **NEW URBAN SPACE**



# FACTORIA

### OFFICE TENANTS. WINNER'S CHOICE

| МЕГАФОН                                                 | Kelloggis                                                            | <b>Б</b> Пятёрочка                                                                                              | DANONE                                                                 |
|---------------------------------------------------------|----------------------------------------------------------------------|-----------------------------------------------------------------------------------------------------------------|---------------------------------