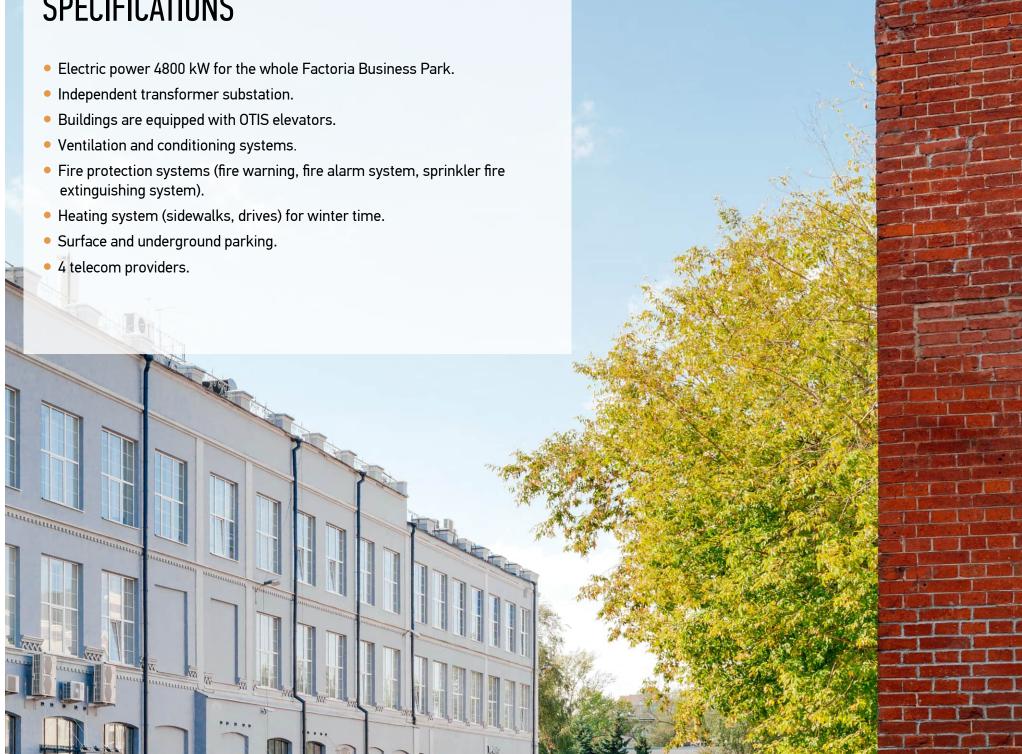

Leningradsky Avenue, and Novoslobodskaya Street.
- Convenient communication between the Savyolovskaya and Belorusskaya metro stations, providing guick access to the Sheremetyevo International Airport – 35 minutes.

### THE METRO IS CLOSE, THIRD RING ROAD — NEAR!

Savelovskaya Metro Station 5 minutes' walk

**400** m

Third Ring Road | Dmitrovskoe highway 700 m

Leningradskoe highway 1.5 km

700 м до Дмитровского ш. 700 m to Dmitrovskoe highway Entry from 2nd 5 мин. пешком 5 min walk Савеловская м **М** Савеловская ретье Транспортно Third Ring Road 1,5 км до Ленинградского ш. **6** 400 м до ТТК **М**енделеевская Станции метро Маршруты подъезда **М** Белорусская **Маршруты отъезда** 3,5 км до Садового кольца Пешеходный маршру Walking route 3.5 km to the Garden Ring



# **SPECIFICATIONS**



### **BUSINESS PARK RENOVATION**

IN 2018, FACTORIA WAS TRANSFORMED INTO A NEW URBAN SPACE.

### **CONCEPT OF RENOVATION**

Transformation consists in the unification of buildings and territory by a common architectural idea, arrangement of a cozy pedestrian zone, building of modern infrastructure facilities and a common recreational city area for the employees and guests of the Business Park, as well as for the residents of the district.

### THE WORK PERFORMED

- Renovation of historical brickwork on facades of the buildings.
- Arrangement of new entrances for infrastructure premises.
- Arrangement of open terraces for infrastructure premises.
- The first floors of factory buildings are transformed into infrastructure facilities and creative spaces. Window openings are expanded.
- Illu