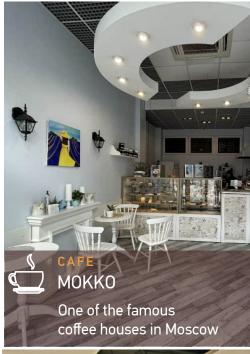

Arrangement of new entrances for infrastructure premises.
- Arrangement of open terraces for infrastructure premises.
- The first floors of factory buildings are transformed into infrastructure facilities and creative spaces. Window openings are expanded.
- Illumination of facades and territory.
- Planting of greenery and improvement of the territory, replacement of asphalt with paving blocks, installation of small architectural forms.
- Arrangement of pedestrian zone.
- Façade covering with creative graffiti.
- Arrangement of guest parking with the entrance from Vyatskaya street.

### SPACE OF CHOICE. INFRASTRUCTURE

NUMBER OF **BUILDINGS** 

**NUMBER OF FLOORS** IN BUILDINGS

**TOTAL AREA** 

**59** 600 sg. m.

**PARKING** car capacity



### INFRASTRUCTURE. FUNCTIONAL AND CONVENIENT



















### INFRASTRUCTURE. FUNCTIONAL AND CONVENIENT















### **NEW URBAN SPACE**









### **NEW URBAN SPACE**









### **NEW URBAN SPACE**



# FACTORIA

### OFFICE TENANTS. WINNER'S CHOICE

| МЕГАФОН                                                 | Kelloggis                                                            | <b>Б</b> Пятёрочка                                                                                              | DANONE                                                                 |
|---------------------------------------------------------|----------------------------------------------------------------------|-----------------------------------------------------------------------------------------------------------------|-------------------