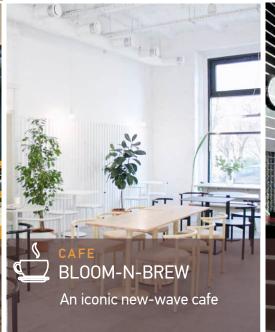

of new entrances for infrastructure premises.
- Arrangement of open terraces for infrastructure premises.
- The first floors of factory buildings are transformed into infrastructure facilities and creative spaces. Window openings are expanded.
- Illumination of facades and territory.
- Planting of greenery and improvement of the territory, replacement of asphalt with paving blocks, installation of small architectural forms.
- Arrangement of pedestrian zone.
- Façade covering with creative graffiti.
- Arrangement of guest parking with the entrance from Vyatskaya street.

### SPACE OF CHOICE. INFRASTRUCTURE

NUMBER OF **BUILDINGS** 

**NUMBER OF FLOORS** IN BUILDINGS

**TOTAL AREA** 

**59** 600 sg. m.

**PARKING** car capacity



### INFRASTRUCTURE. FUNCTIONAL AND CONVENIENT



















### INFRASTRUCTURE. FUNCTIONAL AND CONVENIENT















### **NEW URBAN SPACE**









### **NEW URBAN SPACE**









### **NEW URBAN SPACE**



# FACTORIA

### OFFICE TENANTS. WINNER'S CHOICE

| МЕГАФОН                                                 | Kelloggis                                                            | <b>Б</b> Пятёрочка                                                                                              | DANONE                                                                 |
|---------------------------------------------------------|----------------------------------------------------------------------|-----------------------------------------------------------------------------------------------------------------|-------------------------------