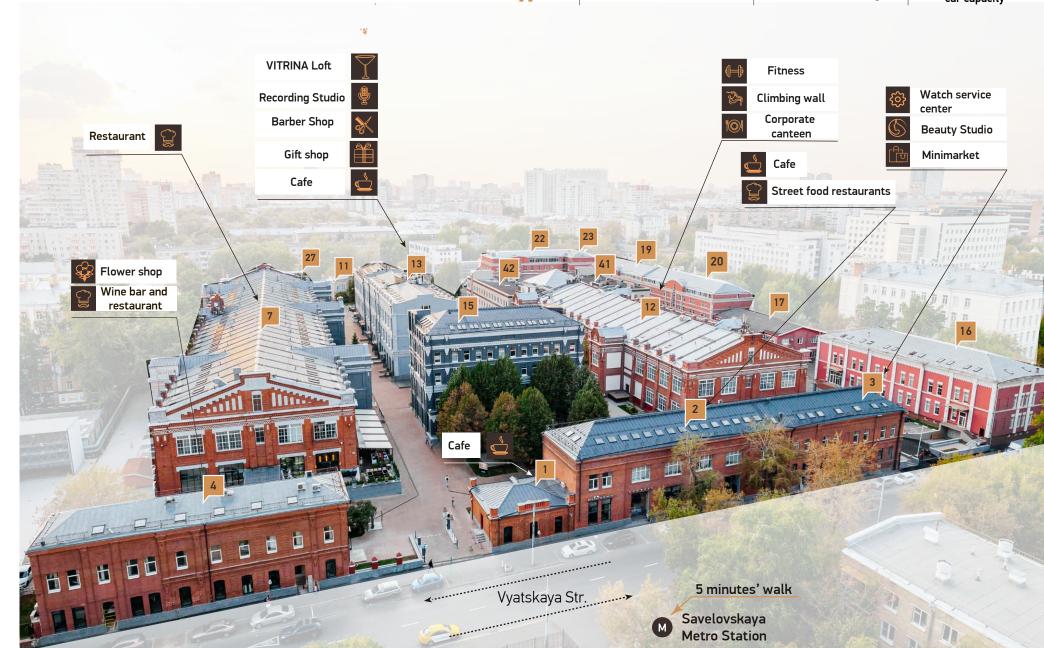

### SPACE OF CHOICE. INFRASTRUCTURE

NUMBER OF **BUILDINGS** 

**NUMBER OF FLOORS** IN BUILDINGS

**TOTAL AREA** 

**59** 600 sg. m.

**PARKING** car capacity

### INFRASTRUCTURE. FUNCTIONAL AND CONVENIENT