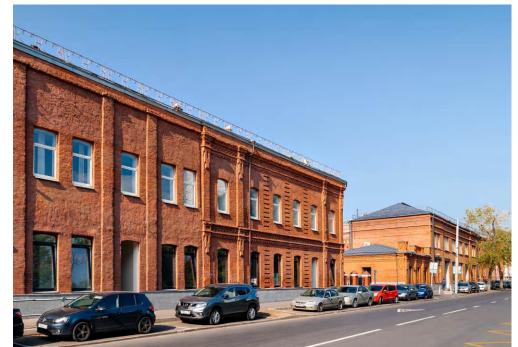

### **LOCATION AND ACCESS**

- Vyatskaya Str., 27.
- A formed business area. Located next to one of the most developed Moscow office submarkets – Belorussky.
- Just nearby, a large road junction is situated, which allows to go to the Third Ring Road, Leningradsky Avenue, and Novoslobodskaya Street.
- Convenient communication between the Savyolovskaya and Belorusskaya metro stations, providing guick access to the Sheremetyevo International Airport – 35 minutes.

### FACTORIA IS THE LARGEST VIBRANT BUSINESS PARK IN THE DEVELOPED BUSINESS AREA.

- Complex consists of seventeen, 2 to 5 floors high, historical and modern buildings.
- Maximum convenient accessibility by public and private transport. 400 meters from the Third Ring Road, and 5 minutes by foot from the Savyolovskaya metro station.
- As a result of renovation in 2018, Factoria was transformed into a new urban space, both for the tenants, and for the residents of the district.
- Professional facility management RD MANAGEMENT.
- The architectural concept of the 2nd phase of renovation is being developed together with John McAslan +
   Partners architectural firm.