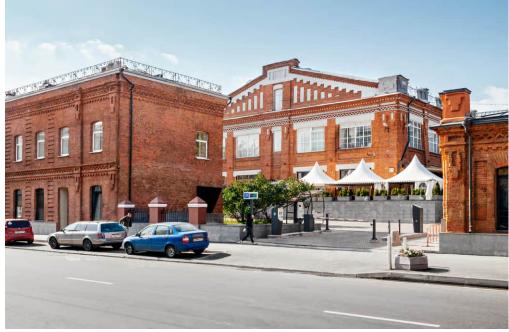

### FACTORIA IS THE LARGEST VIBRANT BUSINESS PARK IN THE DEVELOPED BUSINESS AREA.

- Complex consists of seventeen, 2 to 5 floors high, historical and modern buildings.
- Maximum convenient accessibility by public and private transport. 400 meters from the Third Ring Road, and 5 minutes by foot from the Savyolovskaya metro station.
- As a result of renovation in 2018, Factoria was transformed into a new urban space, both for the tenants, and for the residents of the district.
- Professional facility management RD MANAGEMENT.
- The architectural concept of the 2nd phase of renovation is being developed together with John McAslan +
   Partners architectural firm.

### **BUSINESS PARK RENOVATION**

IN 2018, FACTORIA WAS TRANSFORMED INTO A NEW URBAN SPACE.

### **CONCEPT OF RENOVATION**

Transformation consists in the unification of buildings and territory by a common architectural idea, arrangement of a cozy pedestrian zone, building of modern infrastructure facilities and a common recreational city area for the employees and guests of the Business Park, as well as for the residents of the district.