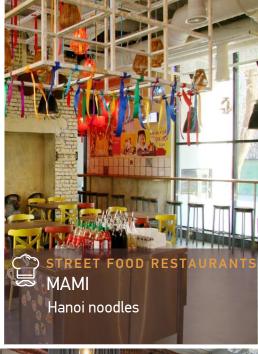

nt of open terraces for infrastructure premises.
- The first floors of factory buildings are transformed into infrastructure facilities and creative spaces. Window openings are expanded.
- Illumination of facades and territory.
- Planting of greenery and improvement of the territory, replacement of asphalt with paving blocks, installation of small architectural forms.
- Arrangement of pedestrian zone.
- Façade covering with creative graffiti.
- Arrangement of guest parking with the entrance from Vyatskaya street.

### SPACE OF CHOICE. INFRASTRUCTURE

NUMBER OF **BUILDINGS** 

**NUMBER OF FLOORS** IN BUILDINGS

**TOTAL AREA** 

**59** 600 sg. m.

**PARKING** car capacity



### INFRASTRUCTURE. FUNCTIONAL AND CONVENIENT



















### INFRASTRUCTURE. FUNCTIONAL AND CONVENIENT















### **NEW URBAN SPACE**









### **NEW URBAN SPACE**









### **NEW URBAN SPACE**



# FACTORIA

### OFFICE TENANTS. WINNER'S CHOICE

| МЕГАФОН                                                 | Kelloggis                                                            | <b>Б</b> Пятёрочка                                                                                              | DANONE                                                                 |
|---------------------------------------------------------|----------------------------------------------------------------------|-----------------------------------------------------------------------------------------------------------------|------------------------------------------------------------------------|
| One of the l