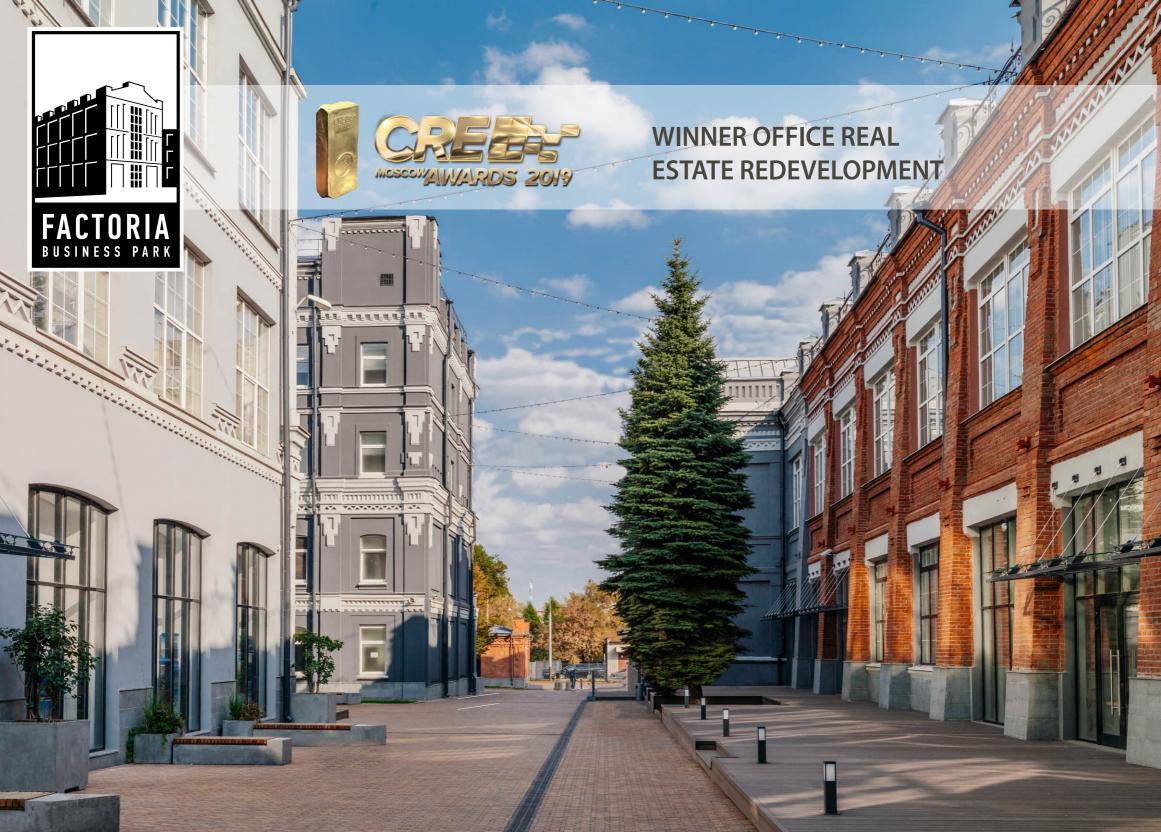

### FACTORIA IS THE LARGEST VIBRANT BUSINESS PARK IN THE DEVELOPED BUSINESS AREA.

- Complex consists of seventeen, 2 to 5 floors high, historical and modern buildings.
- Maximum convenient accessibility by public and private transport. 400 meters from the Third Ring Road, and 5 minutes by foot from the Savyolovskaya metro station.
- As a result of renovation in 2018, Factoria was transformed into a new urban space, both for the tenants, and for the residents of the district.
- Professional facility management RD MANAGEMENT.
- The architectural concept of the 2nd phase of renovation is being developed together with John McAslan +
   Partners architectural firm.

### **BUSINESS PARK RENOVATION**

IN 2018, FACTORIA WAS TRANSFORMED INTO A NEW URBAN SPACE.