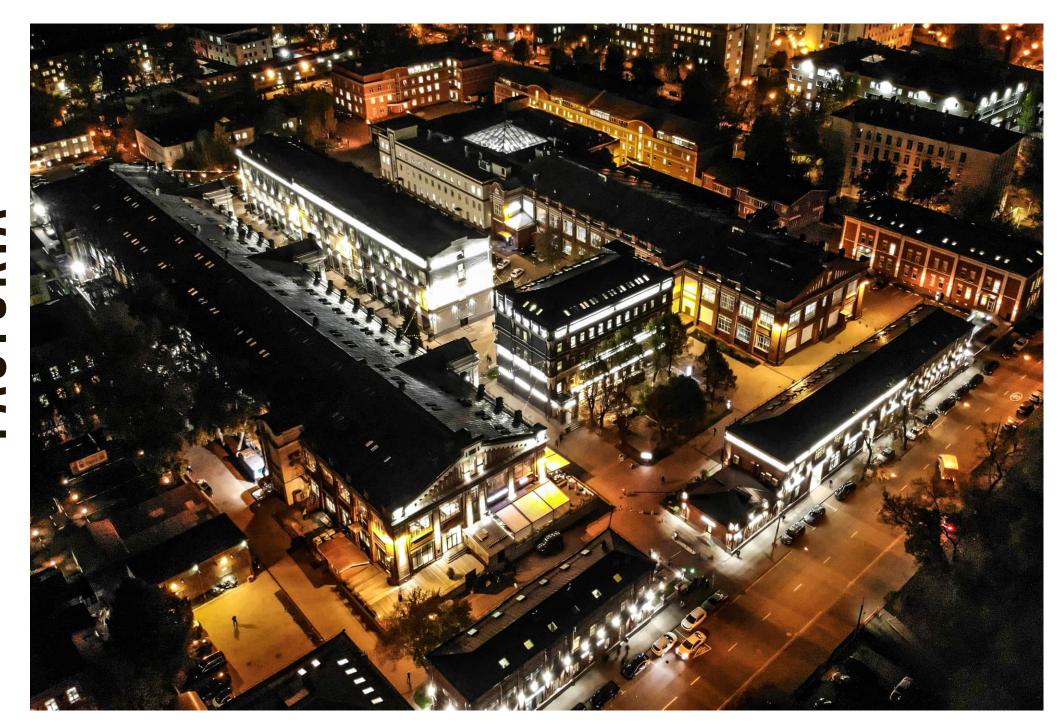

### **BUSINESS PARK RENOVATION**

IN 2018, FACTORIA WAS TRANSFORMED INTO A NEW URBAN SPACE.

### **CONCEPT OF RENOVATION**

Transformation consists in the unification of buildings and territory by a common architectural idea, arrangement of a cozy pedestrian zone, building of modern infrastructure facilities and a common recreational city area for the employees and guests of the Business Park, as well as for the residents of the district.

### THE WORK PERFORMED

- Renovation of historical brickwork on facades of the buildings.
- Arrangement of new entrances for infrastructure premises.
- Arrangement of open terraces for infrastructure premises.
- The first floors of factory buildings are transformed into infrastructure facilities and creative spaces. Window openings are expanded.
- Illumination of facades and territory.
- Planting of greenery and improvement of the territory, replacement of asphalt with paving blocks, installation of small architectural forms.
- Arrangement of pedestrian zone.
- Façade covering with creative graffiti.
- Arrangement of guest parking with the entrance from Vyatskaya street.

### **NEW URBAN SPACE**