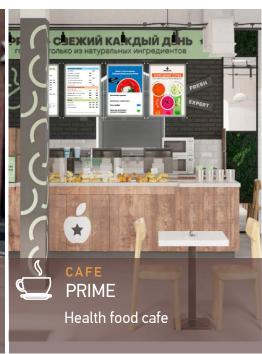

ement of new entrances for infrastructure premises.
- Arrangement of open terraces for infrastructure premises.
- The first floors of factory buildings are transformed into infrastructure facilities and creative spaces. Window openings are expanded.
- Illumination of facades and territory.
- Planting of greenery and improvement of the territory, replacement of asphalt with paving blocks, installation of small architectural forms.
- Arrangement of pedestrian zone.
- Façade covering with creative graffiti.
- Arrangement of guest parking with the entrance from Vyatskaya street.

### SPACE OF CHOICE. INFRASTRUCTURE

NUMBER OF **BUILDINGS** 

**NUMBER OF FLOORS** IN BUILDINGS

**TOTAL AREA** 

**59** 600 sg. m.

**PARKING** car capacity



### INFRASTRUCTURE. FUNCTIONAL AND CONVENIENT



















### INFRASTRUCTURE. FUNCTIONAL AND CONVENIENT















### **NEW URBAN SPACE**









### **NEW URBAN SPACE**









### **NEW URBAN SPACE**



# FACTORIA

### OFFICE TENANTS. WINNER'S CHOICE

| МЕГАФОН                                                 | Kelloggis                                                            | <b>Б</b> Пятёрочка                                                                                              | DANONE                                                                 |
|---------------------------------------------------------|----------------------------------------------------------------------|-----------------------------------------------------------------------------------------------------------------|-------------------------