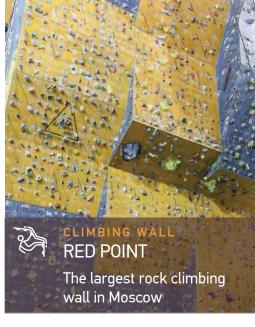

f open terraces for infrastructure premises.
- The first floors of factory buildings are transformed into infrastructure facilities and creative spaces. Window openings are expanded.
- Illumination of facades and territory.
- Planting of greenery and improvement of the territory, replacement of asphalt with paving blocks, installation of small architectural forms.
- Arrangement of pedestrian zone.
- Façade covering with creative graffiti.
- Arrangement of guest parking with the entrance from Vyatskaya street.

### SPACE OF CHOICE. INFRASTRUCTURE

NUMBER OF **BUILDINGS** 

**NUMBER OF FLOORS** IN BUILDINGS

**TOTAL AREA** 

**59** 600 sg. m.

**PARKING** car capacity



### INFRASTRUCTURE. FUNCTIONAL AND CONVENIENT



















### INFRASTRUCTURE. FUNCTIONAL AND CONVENIENT















### **NEW URBAN SPACE**









### **NEW URBAN SPACE**









### **NEW URBAN SPACE**



# FACTORIA

### OFFICE TENANTS. WINNER'S CHOICE

| МЕГАФОН                                                 | Kelloggis                                                            | <b>Б</b> Пятёрочка                                                                                              | DANONE                                                                 |
|---------------------------------------------------------|----------------------------------------------------------------------|-----------------------------------------------------------------------------------------------------------------|------------------------------------------------------------------------|
| One of the leadi