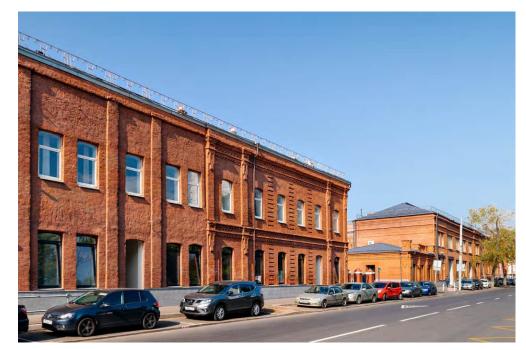

### THE WORK PERFORMED

- Renovation of historical brickwork on facades of the buildings.
- Arrangement of new entrances for infrastructure premises.
- Arrangement of open terraces for infrastructure premises.
- The first floors of factory buildings are transformed into infrastructure facilities and creative spaces. Window openings are expanded.
- Illumination of facades and territory.
- Planting of greenery and improvement of the territory, replacement of asphalt with paving blocks, installation of small architectural forms.
- Arrangement of pedestrian zone.
- Façade covering with creative graffiti.
- Arrangement of guest parking with the entrance from Vyatskaya street.

### SPACE OF CHOICE. INFRASTRUCTURE

NUMBER OF **BUILDINGS** 

**NUMBER OF FLOORS** IN BUILDINGS

**TOTAL AREA** 

**59** 600 sg. m.

**PARKING** car capacity