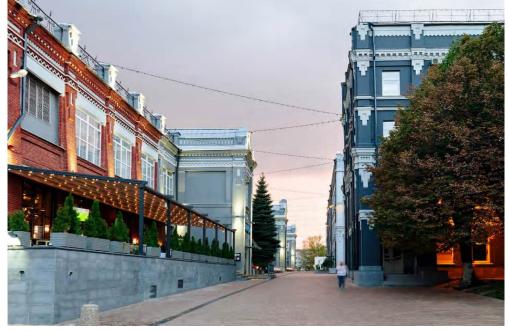

factory buildings are transformed into infrastructure facilities and creative spaces. Window openings are expanded.
- Illumination of facades and territory.
- Planting of greenery and improvement of the territory, replacement of asphalt with paving blocks, installation of small architectural forms.
- Arrangement of pedestrian zone.
- Façade covering with creative graffiti.
- Arrangement of guest parking with the entrance from Vyatskaya street.

### SPACE OF CHOICE. INFRASTRUCTURE

NUMBER OF **BUILDINGS** 

**NUMBER OF FLOORS** IN BUILDINGS

**TOTAL AREA** 

**59** 600 sg. m.

**PARKING** car capacity



### INFRASTRUCTURE. FUNCTIONAL AND CONVENIENT



















### INFRASTRUCTURE. FUNCTIONAL AND CONVENIENT















### **NEW URBAN SPACE**









### **NEW URBAN SPACE**









### **NEW URBAN SPACE**



# FACTORIA

### OFFICE TENANTS. WINNER'S CHOICE

| МЕГАФОН                                                 | Kelloggis                                                            | <b>Б</b> Пятёрочка                                                                                              | DANONE                                                                 |
|---------------------------------------------------------|----------------------------------------------------------------------|-----------------------------------------------------------------------------------------------------------------|------------------------------------------------------------------------|
| One of the leading Russian<br>mobile operators          | International leader in